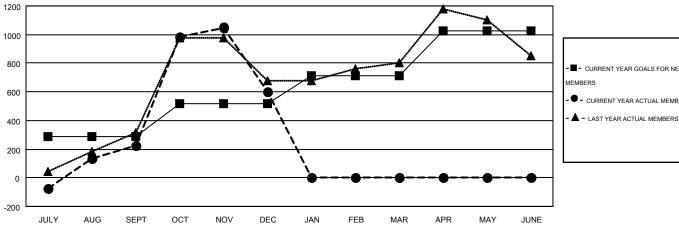

|                       |                    | Members                                |                    |                  |  |  |
|-----------------------|--------------------|----------------------------------------|--------------------|------------------|--|--|
| RESULTS FOR 2016-2017 |                    |                                        |                    |                  |  |  |
| QUARTER               | NEW MEMBER<br>GOAL | CHARTER AND<br>NEW<br>MEMBERS<br>ADDED | DROPPED<br>MEMBERS | NET<br>GAIN/LOSS |  |  |
| JULY/AUG/SEPT         | 290                | 641                                    | 419                | 222              |  |  |
| OCT/NOV/DEC           | 230                | 1,070                                  | 691                | 379              |  |  |
| JAN/FEB/MAR           | 190                | 0                                      | 0                  | 0                |  |  |
| APR/MAY/JUNE          | 315                | 0                                      | 0                  | 0                |  |  |

## GOALS AND ACTUAL NEW CLUBS CUMULATIVE

| - ■ - CURRENT YEAR GOALS FOR NEW  |  |  |
|-----------------------------------|--|--|
| MEMBERS                           |  |  |
| - ● - CURRENT YEAR ACTUAL MEMBERS |  |  |
| - A - LAST YEAR ACTUAL MEMBERS    |  |  |
|                                   |  |  |
|                                   |  |  |
|                                   |  |  |
|                                   |  |  |
|                                   |  |  |