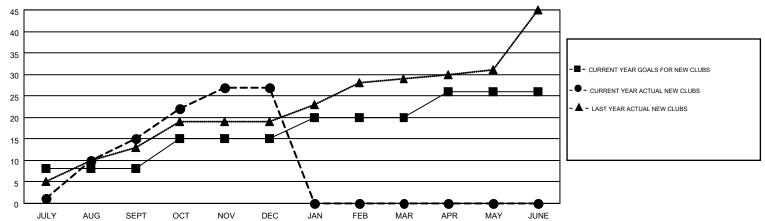

## MONTHLY MEMBERSHIP PROGRESS REPORT

Multiple District 307

Results as of: 12/31/2016

**LOCATION: INDONESIA** 

GMT CA 7

| GMT: JUSWAN                           | TJOE             |               |                  |                  |  |  |  |
|---------------------------------------|------------------|---------------|------------------|------------------|--|--|--|
| Clubs                                 |                  |               |                  |                  |  |  |  |
| RESULTS FOR 2016-2017                 |                  |               |                  |                  |  |  |  |
| QUARTER                               | NEW CLUB<br>GOAL | NEW CLUBS     | DROPPED<br>CLUBS | NET<br>GAIN/LOSS |  |  |  |
| JULY/AUG/SEPT OCT/NOV/DEC JAN/FEB/MAR | 8<br>7<br>5      | 15<br>12<br>0 | 4<br>10<br>0     | 11<br>2<br>0     |  |  |  |
| APR/MAY/JUNE                          | 6                | 0             | 0                | 0                |  |  |  |